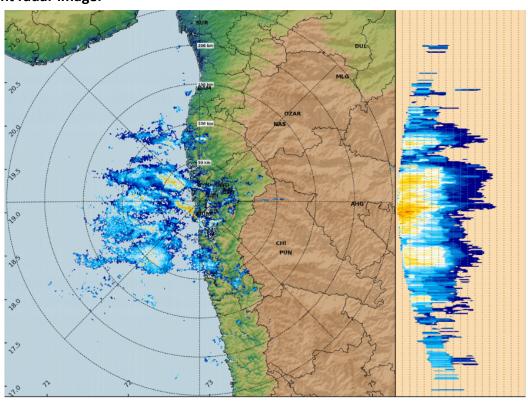

## **Current radar image:**

21-07-2025/(0515 to 0542) GMT 21-07-2025/(1045 to 1112) IST