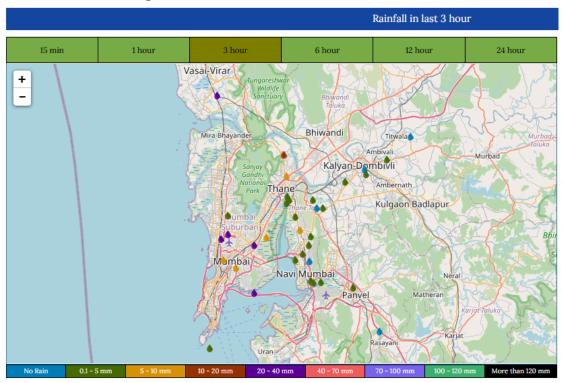

nks</li> <li>Disruption to road, rail, air and ferry transport.</li> <li>Major roads and local trains affected.</li> <li>Possibility of flash floods coinciding with high tide.</li> <li>Local disruption of municipal services (Water, electricity etc.)</li> <li>Possibility of danger to very old buildings and unmaintained structures.</li> <li>Occasional gusty winds with speed reaching 40 kmph-50 kmph gusting to 60 kmph along and off the coast resulting in possibilities of damage to vulnerable /temporary structures.</li> <li>Rough Sea conditions along the coast.</li> </ul> |  |  |

#### **COLOR CODES**

| Very Low | No action   |  |
|----------|-------------|--|
| Low      | Be updated  |  |
| Medium   | Be prepared |  |
| High     | Take Action |  |

## Rainfall realised during next 3 hours:



## **Current radar image:**



21-07-2025/(0515 to 0542) GMT 21-07-2025/(1045 to 1112) IST



#### Legends:

| Rainfall Intensity |                |                         |                |  |  |
|--------------------|----------------|-------------------------|----------------|--|--|
| Terminology        | Rainfall Range | Terminology             | Rainfall Range |  |  |
| Light Spell        | 1 cm /hr       | Very Intense Spell      | 3-5 cm/hr      |  |  |
| Moderate Spell     | 1-2 cm/hr      | Extremely Intense Spell | 5-10 cm/hr     |  |  |
| Intense Spell      | 2-3 cm/hr      | Cloud Burst             | >10 cm/hr      |  |  |

| Rainfall Categories |                  |                          |                  |  |
|---------------------|------------------|--------------------